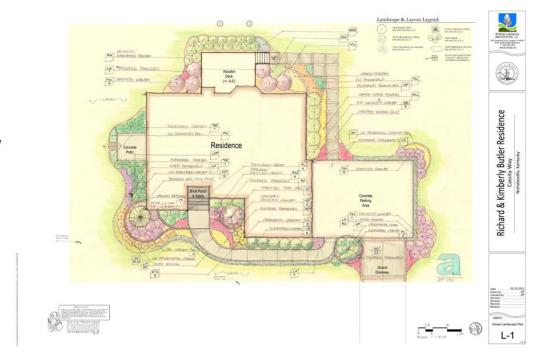

## **Richard and Kimberly Butler Residence**

Landscape Design +Tree Planting Master Plan

LOCATION Cassity Way Nicholasville, KY

CONTACT/OWNER
Richard & Kimberly Butler

CONSTRUCTION COST Unknown-Owner Performed

## **Project Description:**

The Owner contacted PLA to work with him to provide a tree planting plan for his 5 acre residential lot with brand new home. The property contained no landscape plantings aside from sodded lawn and existing farm fence-line trees. The scope of work included a native tree planting master plan, home landscape planting plan (shown), landscape planting details, and a plant materials schedule. Design completed: 2012 - Owner installation.