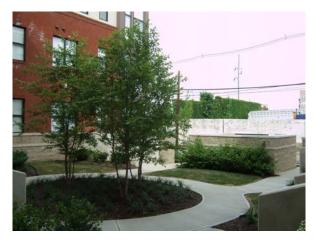

## **Project Description:**

This project involved the development of a full site landscaoe design for South Hill Group for phase 2 of a popular condominium development on North Upper Street - north of the University of Kentucky's campus. It included schematic walk and planting design as well as construction documents for 4 courtyards and exterior breezeways. Installed: 2009.