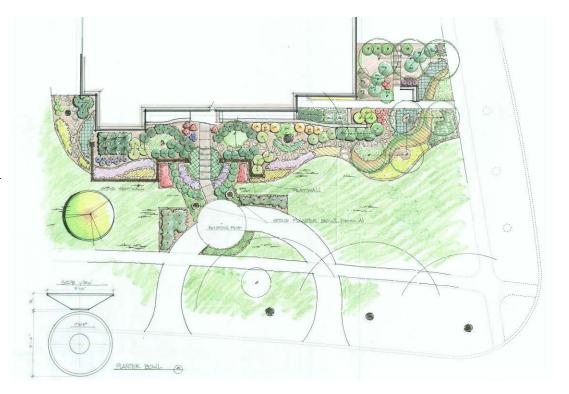

## **Project Description:**

PLA was asked to provide an updated landscape plan for the semi-modern, Bedford stone residence in one of Lexington's older and more established areas – Chinoe/Ashland. The previous landscape design was completed and installed in 1995 and had reached an age at which it needed to be replaced. Playing off of the style of the home and the existing landscape design, the design was a mixture of organic shapes and hard geometry. The use of 4-season landscape, in addition to the existing historic blue ash tree, adds year-round interest to the already attractive home.