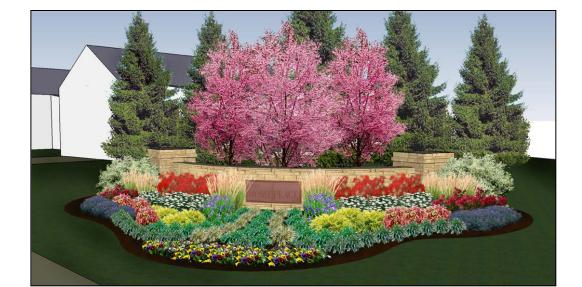

## Project Description:

This project involved the design and redevelopment of the landscape beds surrounding the 2 existing entry signage walls of the Homeplace neighborhood on Polo Club Blvd. in Lexington's Hamburg area. A second element included design for a third wall/column element in the existing median as well as landscape planting design. The project was bid on by local landscape contractors and completed in 2014.