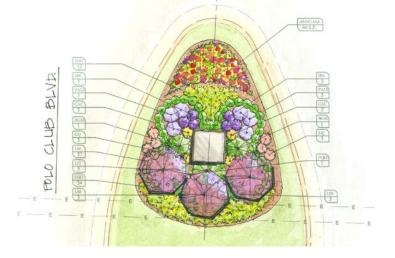

## Project Description:

This project involved the design and redevelopment of the landscape beds surrounding the 2 existing entry signage walls of the Homeplace neighborhood on Polo Club Blvd. in Lexington's Hamburg area. A second element included design for a third wall/column element in the existing median as well as landscape planting design. The project was bid on by local landscape contractors and completed in 2014.