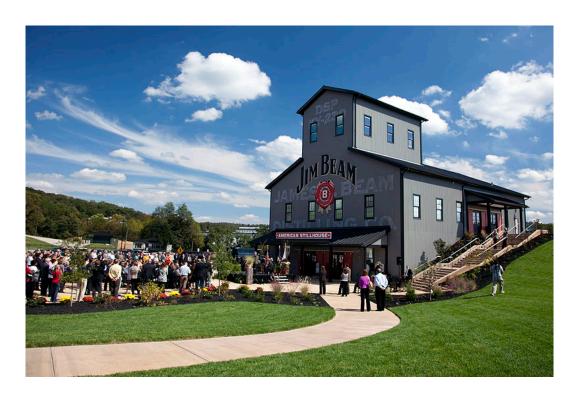

## Jim Beam American Stillhouse Visitor's Center

Site Pavement + LEED Gold Sustainable Landscape Design

## **Project Description:**

The project is designated a LEED Gold project, the first for PLA. It included an adaptation of the Distiller's facility master plan for the Clermont location and a complex level of landscape planting design. The landscape was modeled on the traditional cottage garden style with nearly all-native plant material. The multi-acre site, once completed, will have a variety of significant Kentucky-native trees, shrubs, perennials and a variety of plaza spaces that accent Jim Beam's American Stillhouse building designed by Barnette Bagley Architects of Lexington, KY.