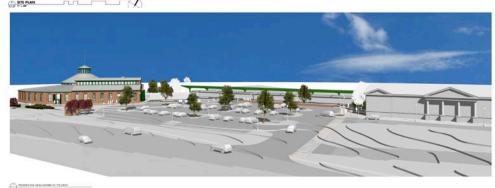

## **Project Description:**

Services requested for museum addition included site master planning for additional parking, pedestrian plaza spaces, landscape areas and retaining walls. Omni Architects was the prime consultant for the Museum. Design drawings, charettes, and presentations to the Museum Board of Directors were conducted throughout the schematic design phase of work. Project was put on hold due to funding issues.