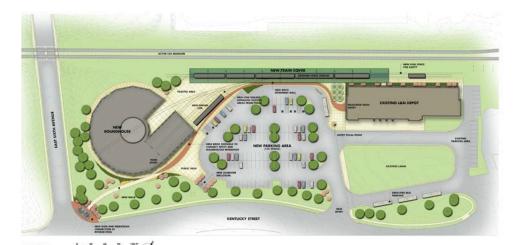

## **Project Description:**

Services requested for museum addition included site master planning for additional parking, pedestrian plaza spaces, landscape areas and retaining walls. Omni Architects was the prime consultant for the Museum. Design drawings, charettes, and presentations to the Museum Board of Directors were conducted throughout the schematic design phase of work. Project was put on hold due to funding issues.