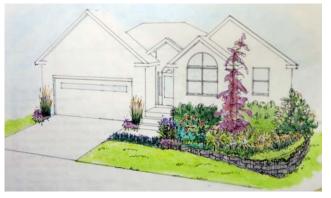

## Project Description:

The scope of work included providing a landscape planting plan for a new residence in Mt. Washington, KY south of Louisville. The house has a northern exposure which

limited planting selection. The use of narrowly columnar trees and colorful shrubs and perennials accents the front of the house and adds to the fourseason appeal of the landscape. The house was incomplete at the time schematic landscape design was developed.