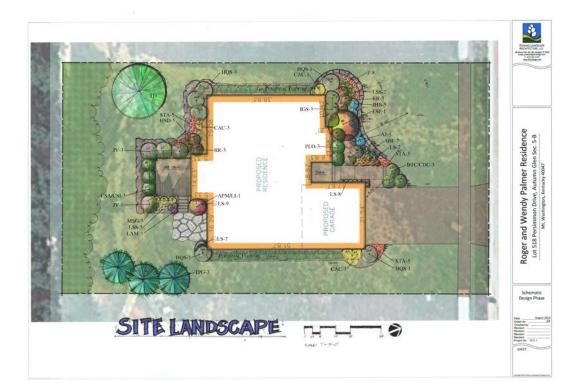

## **Roger and Wendy Palmer Residence**

Landscape Design

## PERKINS ARCHITECTURE WWW.pla-design.com

LOCATION 518 Persimmon Drive Mt. Washington, KY

CONTACT/OWNER Roger & Wendy Palmer

CONSTRUCTION COST Unknown

COMPLETION Design: 2013

## Project Description:

The scope of work included providing a landscape planting plan for a new residence in Mt. Washington, KY south of Louisville. The house has a northern exposure which

limited planting selection. The use of narrowly columnar trees and colorful shrubs and perennials accents the front of the house and adds to the fourseason appeal of the landscape. The house was incomplete at the time schematic landscape design was developed.