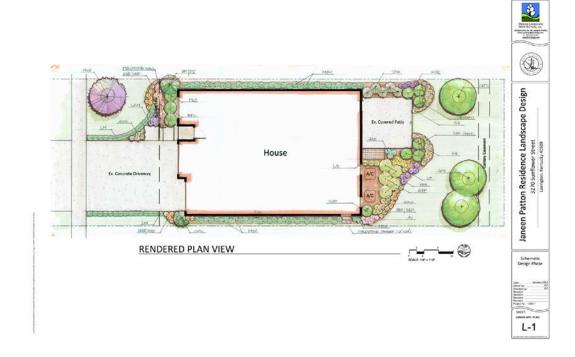

## Patton/Melvin Residence

Landscape Design

LOCATION 3270 Sunflower Street Lexington, KY 40509

CONTACT/OWNER

John Melvin

CONSTRUCTION COST Unknown

COMPLETION
Design: 2013

## **Project Description:**

PLA was asked to provide landscape planting design for a brand new home in the Hamburg area of Lexington, KY. The site contained some serious constraints including 3-6' side yards and very minimal front and back yards. Plant materials were selected to fit the size of the lot without blocking the view from inside the home or yard and to add significant screening of some of the neighboring properties. Seasonal color and interest was factored in to enhance the property year-round.