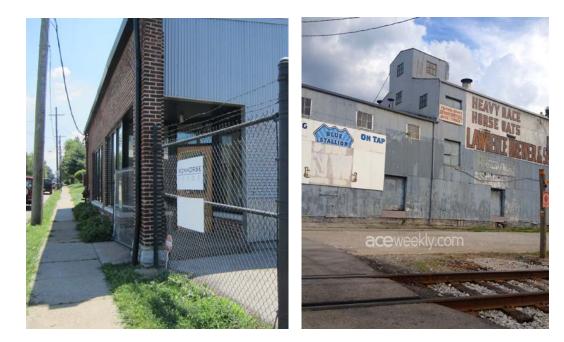

## **Erika Strecker Properties**

LOCATION 610 W. Short St. Lexington, KY 40507

CONTACT Erika L. Strecker info@streckerstudios.com

CONSTRUCTION COST Unknown

COMPLETION 2013

## Project Description:

Development of an Adaptive Reuse Development plan, parking and landscape design for the historic feed mill and Strecker Studios metal forge/studio at intersection of W. Short St. and Newtown Pike for re-purposing as a local Lexington micro-brewery (Blue Stallion Brewery). The site has been home to a race horse feed mill, farm implement sales/supplies business, metal sculptural studio and now brewery for over 120 years.