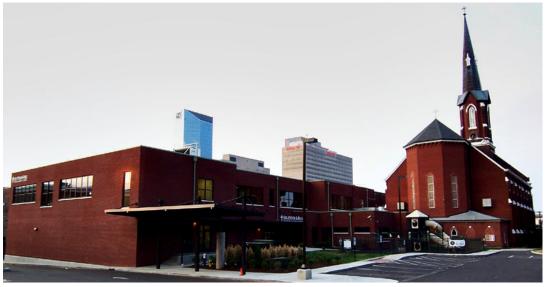

Perkins Landscape Architecture, LLC

Sts. Peter and Paul Catholic School Renovation & Addition

LOCATION Lexington, KY 40507

CONTACT Bill Wakefield

Catholic Diocese of Lexington

COMPLETION
2008
@ McIlwain + Associates,
Landscape Architects

## **Project Description:**

Renovation and addition of the Sts. Peter and Paul School at 423 W. Short St. included preparation and submission of multiple amendments to the existing Development Plan, in addition to the design and construction administration of the site parking, walkways, grading/drainage and landscape plantings.