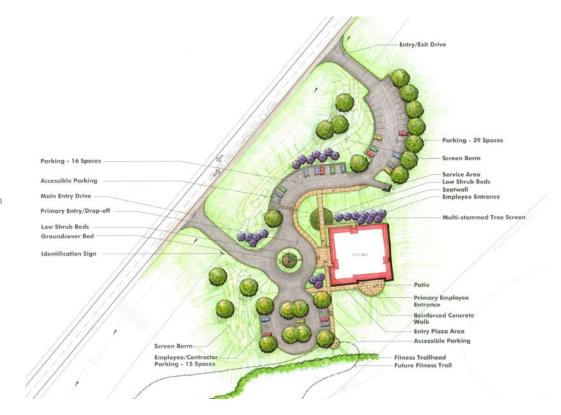

## **Project Description:**

Design, construction documents, and construction administration was required for the planning and design of a new health center in Campbellsville, KY. Site design consisted of a serpentine public parking lot, concrete sidewalks and plaza pavements, landscape, seatwalls, patio and site grading and drainage. Encroachment permitting was coordinated with KYDOH District 4 for controlled entry access and work within the highway right-of-way.