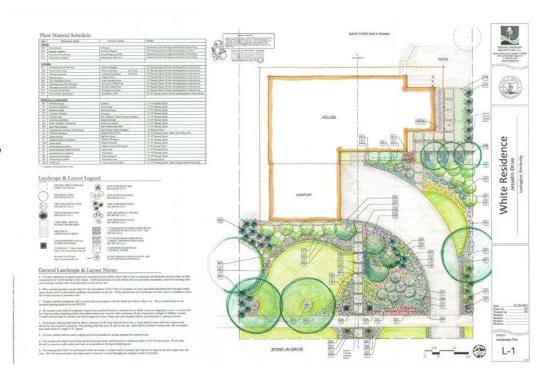

## **Project Description:**

Scope of work included landscape and sidewalk design for a residence on Jesselin Road designed by the late Architect Richard Isenhour. This design included the use of a mixture of Kentucky native plants and various other ornamental perennials, shrubs and trees. The concept was to provide a welcoming connection to the streetside walk where none was present and reduce emphasis on the driveway on this significantly Architectural home. Design completed: 2011 - Owner installation.